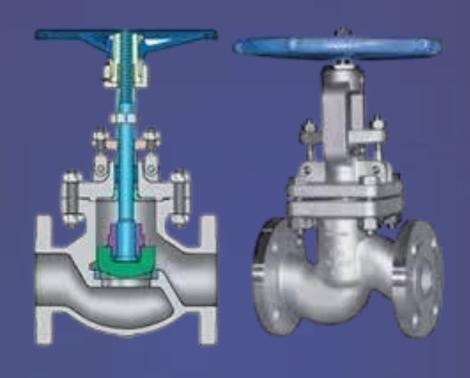

### VALVES DIFFERENT APPLICATIONS AND MATERIALS: DIAPHRAGM, GATE, BUTTERFLY.

## VALVES DIFFERENT APPLICATIONS AND MATERIALS: BALL, GLOBE.