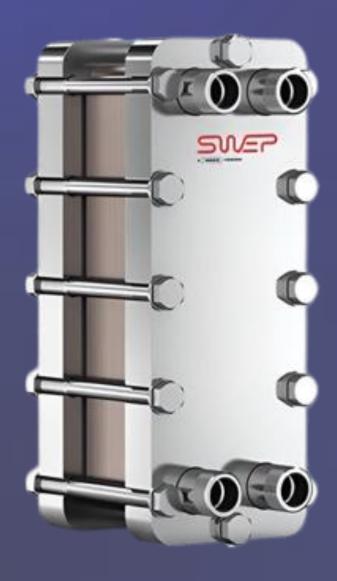

## PLATE, JOINT AND PLATE HEAT EXCHANGERS CERTIFIED

Supply of parts for branded equipment Alfa Laval, APV, Sondex, Gea, Tranter, etc., in different materials (SS304, SS316, Titanium, Inconel and thicknesses (0.4, 05, 0.7mm),