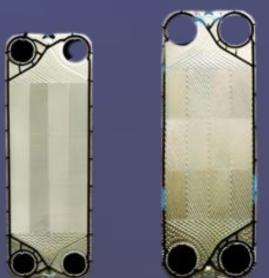

## PLATE, JOINT AND PLATE HEAT EXCHANGERS CERTIFIED

Supply of parts for branded equipment Alfa Laval, APV, Sondex, Gea, Tranter, etc., in different materials (SS304, SS316, Titanium, Inconel and thicknesses (0.4, 05, 0.7mm),

### WELDED EXCHANGERS CERTIFICATIONS: ISO 9001 AND ISO 14001