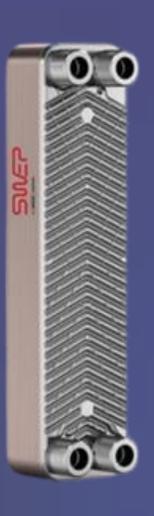

## PLATE, JOINT AND PLATE HEAT EXCHANGERS CERTIFIED

Supply of parts for branded equipment Alfa Laval, APV, Sondex, Gea, Tranter, etc., in different materials (SS304, SS316, Titanium, Inconel and thicknesses (0.4, 05, 0.7mm),