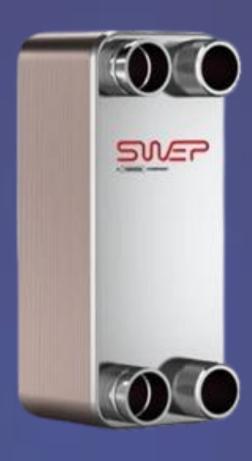

## PLATE, JOINT AND PLATE HEAT EXCHANGERS CERTIFIED

Supply of parts for branded equipment Alfa Laval, APV, Sondex, Gea, Tranter, etc., in different materials (SS304, SS316, Titanium, Inconel and thicknesses (0.4, 05, 0.7mm),